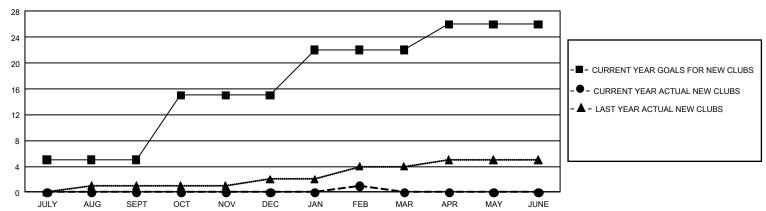

## GMT Constitutional Area 5 - J, Group J

**GMT**: OPEN

REPORT DOES NOT INCLUDE CLUBS IN UNDISTRICTED AREAS.

| Clubs                 |               |           |               | Members               |                        |                         |                                                    |  |
|-----------------------|---------------|-----------|---------------|-----------------------|------------------------|-------------------------|----------------------------------------------------|--|
| RESULTS FOR 2019-2020 |               |           |               | RESULTS FOR 2019-2020 |                        |                         |                                                    |  |
| QUARTER               | NEW CLUB GOAL | NEW CLUBS | DROPPED CLUBS | QUARTER MEM           | BER GROWTH NET<br>GOAL | MEMBER GROWTH<br>ACTUAL | DROPPED<br>MEMBERS ACTUAL<br>(including transfers) |  |
| JULY/AUG/SEPT         | 15            | 0         | 1             | JULY/AUG/SEPT         | 1,356                  | 864                     | 532                                                |  |
| OCT/NOV/DEC           | 30            | 0         | 1             | OCT/NOV/DEC           | 1,572                  | 397                     | 654                                                |  |
| JAN/FEB/MAR           | 21            | 1         | 1             | JAN/FEB/MAR           | 1,284                  | 391                     | 251                                                |  |
| APR/MAY/JUNE          | 12            | 0         | 0             | APR/MAY/JUNE          | 1,038                  | 0                       | 0                                                  |  |

## GOALS AND ACTUAL NEW CLUBS CUMULATIVE