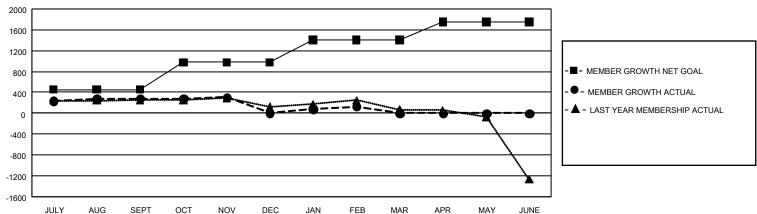

## GMT Constitutional Area 5 - J, Group J

**GMT**: OPEN

REPORT DOES NOT INCLUDE CLUBS IN UNDISTRICTED AREAS.

| Clubs                 |               |           |               | Members               |                        |                         |                                                    |  |
|-----------------------|---------------|-----------|---------------|-----------------------|------------------------|-------------------------|----------------------------------------------------|--|
| RESULTS FOR 2019-2020 |               |           |               | RESULTS FOR 2019-2020 |                        |                         |                                                    |  |
| QUARTER               | NEW CLUB GOAL | NEW CLUBS | DROPPED CLUBS | QUARTER MEM           | BER GROWTH NET<br>GOAL | MEMBER GROWTH<br>ACTUAL | DROPPED<br>MEMBERS ACTUAL<br>(including transfers) |  |
| JULY/AUG/SEPT         | 15            | 0         | 1             | JULY/AUG/SEPT         | 1,356                  | 864                     | 532                                                |  |
| OCT/NOV/DEC           | 30            | 0         | 1             | OCT/NOV/DEC           | 1,572                  | 397                     | 654                                                |  |
| JAN/FEB/MAR           | 21            | 1         | 1             | JAN/FEB/MAR           | 1,284                  | 391                     | 251                                                |  |
| APR/MAY/JUNE          | 12            | 0         | 0             | APR/MAY/JUNE          | 1,038                  | 0                       | 0                                                  |  |

## GOALS AND ACTUAL MEMBERS CUMULATIVE

| DROPPED CLUBS: 0 |   | 0 CLUBS OF 0 ADDED 1 OR MORE NEW | GENDER DISTRIBUTION             |             |   |
|------------------|---|----------------------------------|---------------------------------|-------------|---|
|                  |   | MEMBERS                          | MALE                            | 0 (100.00%) |   |
|                  |   |                                  | FEMALE                          | 0 (100.00%) |   |
| DROPPED MEMBERS  |   |                                  |                                 |             |   |
| DECEASED         | 0 | CLICK HERE FOR CUMULATIVE        | TOTAL FAMILY UNIT MEMBERS       |             | 0 |
| CLUB CANCELLED   | 0 | MEMBERSHIP DATA                  | FAMILY MEMBERS PAYING HALF DUES |             |   |
| OTHER            | 0 |                                  |                                 |             | 0 |
| TOTAL            | 0 |                                  |                                 |             |   |